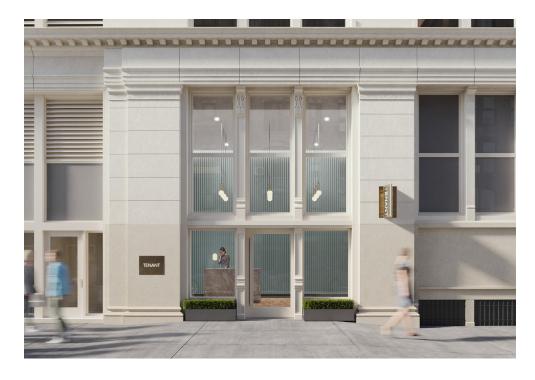

A building-within-a-building opportunity awaits allowing for private entry along West 20th Street with customized branding and signage opportunity.

Conceptual rendering of dedicated private lobby.