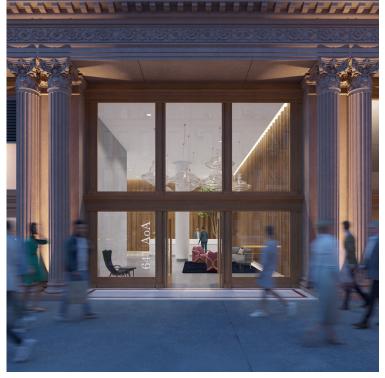

A building-within-a-building opportunity awaits allowing for private entry along West 20th Street with customized branding and signage opportunity.

Conceptual rendering of dedicated private lobby.