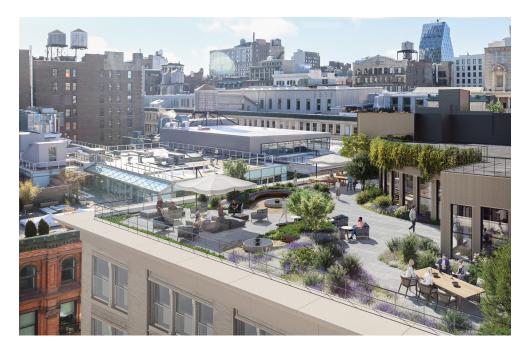

# 641 AoA

#### The Building

641 AoA is a contemporary office building rooted in Beaux-Arts architecture, reimagined and elevated for New York's brightest. A vision to behold and experience. An opportunity awaits featuring a tenant-exclusive terrace, a private lobby entrance, and building enriching amenities.



#### **Flagship Opportunity**

TOTAL AVAILABLE SPACE

57,000+ RSF

CEILING HEIGHTS

13'-16'

**FEATURING** 

Private 5,000 SF rooftop terrace, dedicated entrance, and vertical transportation.

6TH AND 7TH FLOOR

22,000 RSF each

8TH FLOOR

13,000 RSF









Sitting proud amidst world renowned Sixth Ave, 641 AoA features historic Beaux-Arts architecture with a newly renovated lobby by design house STUDIOS.



8th Floor interior.





View of the private rooftop terrace.

Take meetings or just take in the views.

## Fact is a stubborn thing. Fact is, this view is priceless.

#### **Availabilities**

#### . Shared Terrace **FLOOR** 8th Floor 13,090 RSF with private rooftop terrace 7th Floor 22,047 RSF 6th Floor 21,981 RSF West Oth Street Private Ground Floor 370 RSF Private entrance With elevator

West 20th Street

Main entrance

Sixth Avenue

Visit 641aoa.com **Download Floorplans Download Stacking Plan** 

# 

#### 8th Floor Test Fit

#### **Full Stack**

#### **FLOOR**

|   | Reception                     | -      |
|---|-------------------------------|--------|
| • | Workstations                  | 46     |
|   | Collaboration                 |        |
|   | Large Conference (14+ people) | -      |
|   | Confere