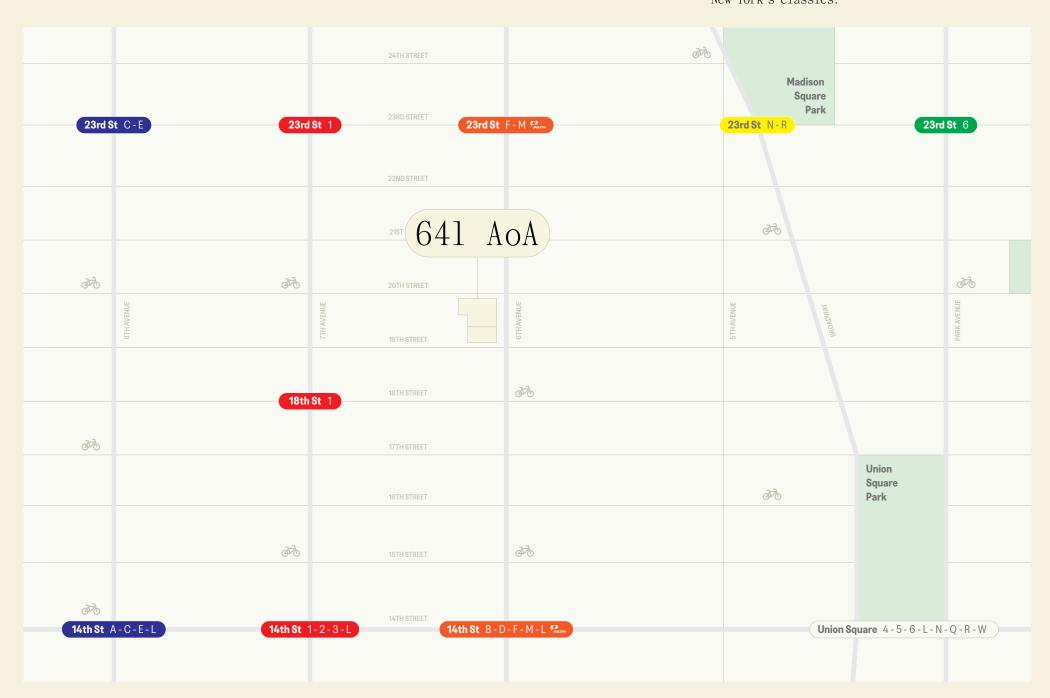

#### . Shared Terrace **FLOOR** 8th Floor 13,090 RSF with private rooftop terrace 7th Floor 22,047 RSF 6th Floor 21,981 RSF West Oth Street Private Ground Floor 370 RSF Private entrance With elevator

West 20th Street

Main entrance

Sixth Avenue

Visit 641aoa.com **Download Floorplans Download Stacking Plan** 