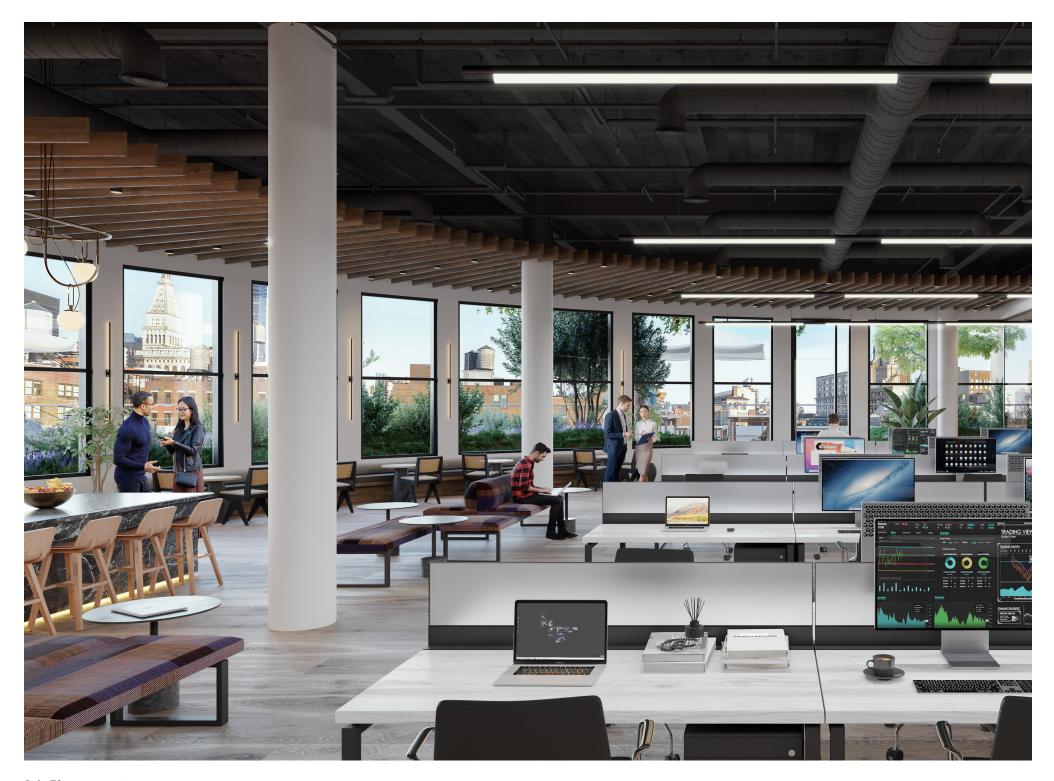

22,000 RSF each

8TH FLOOR

13,000 RSF

Sitting proud amidst world renowned Sixth Ave, 641 AoA features historic Beaux-Arts architecture with a newly renovated lobby by design house STUDIOS.

8th Floor interior.