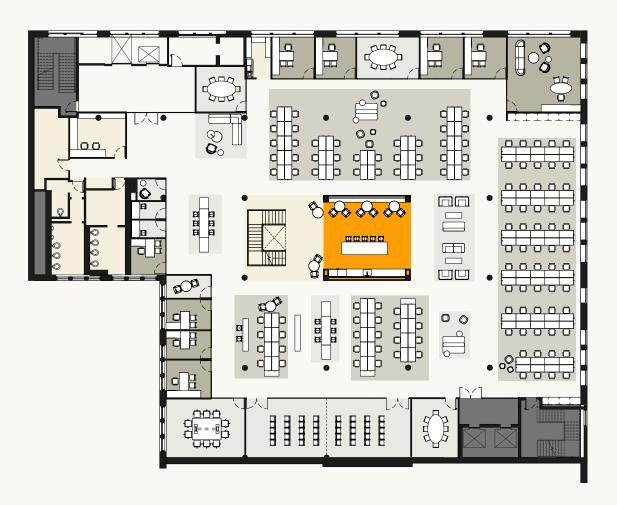

#### 8th Floor Test Fit

#### **FLOOR**

|   | Reception                     | -      |
|---|-------------------------------|--------|
| • | Workstations                  | 46     |
|   | Collaboration                 |        |
|   | Large Conference (14+ people) | -      |
|   | Conference (6-12 people)      |        |
|   | Huddle (4 people)             |        |
|   | Breakout / Lounge             | 2      |
|   | Open Collaboration            | 6      |
|   | Phone Room                    | 6      |
| • | Common Area                   |        |
|   | Support & Storage             | Ę      |
|   | Total Head Count              | 46     |
|   | RSF                           | 13,090 |